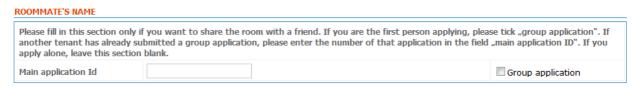

<u>Help</u>. If you do not know what to do and need help, click here. The links will take you to the instructions.

<u>Roommate's name.</u> 'Group application' makes it possible to handle several applications together.

If you are the first one to fill in the application tick group application and your friend will have to provide the number of your application.

If you are **not** the first one to fill in the application you are asked to provide your friend's application number. This field is active if you have ticked the box 'group application'.

If you do not want to share a room with your friend, leave the field empty.

Every tenant will get a separate lease agreement.

To get to the next page click on the arrow

>>

Next you have to fill in the information about yourself.